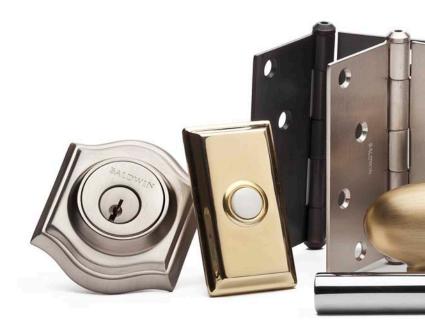

#### DOOR KNOCKERS

#### BELL BUTTONS

Oval

Arch

Consult Dealer for finish availability

17

18

Consult Dealer for finish availability

Square 3.5"