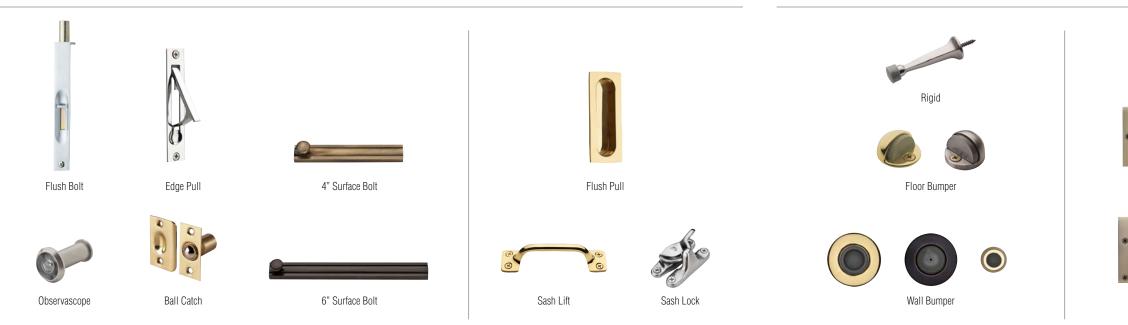

ESERVE<sup>™</sup>

Baldwin's Reserve portfolio combines popular styles with new designs, all refined with a touch of lavishness.

- Mix and match styles to customize the appearance of the door hardware
- Complementing door and home hardware to carry a look
  throughout the home
- Backed by an industry leading 25-year finish warranty and a limited lifetime mechanical warranty

















with Curve Lever



Additional Knob, Lever, And Rose Options Available

TRADITIONAL



Additional Knob, Lever, And Rose Options Available

#### LEVERS

#### FINISHES









Seattle with Square Lever



















Additional Knob, Lever, And Rose Options Available





#### LEVERS





#### DOOR KNOCKERS







#### BELL BUTTONS



Oval



Arch

Consult Dealer for finish availability



17

18



Consult Dealer for finish availability



Square 3.5"



1/4" Radius 3.5"



5/8" Radius 3.5"



Hinge Pin Door Stop Can only be used with Reserve hinges



Square 4"



1/4" Radius 4"



5/8" Radius 4"

Consult Dealer for finish availability

## BALDWIN

19701 DA VINCI · LAKE FOREST · CALIFORNIA 92610

800.566.1986

BALDWINHARDWARE.COM