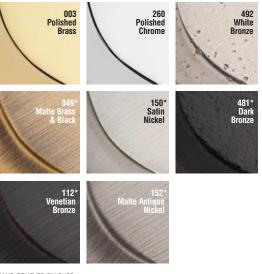

# BALDWIN

RESERVE<sup>™</sup>

### BALDWIN

Baldwin products are timeless. They all carry a legacy of quality and craftsmanship and maintain a meticulous attention to detail. We believe that you should never compromise on style or quality.

- From contemporary to classic and simple to ornate, Baldwin has styles that fit every design aesthetic
- Within the complete line, Baldwin offers products in 24 unique finishes that complement all decors
- Visit Baldwinhardware.com to learn more about Baldwin's various portfolios of products, styles, and finishes

### FINISHES



#### \*HAND-RELIEVED FINISHES

### RESERVE<sup>™</sup>

Baldwin's Reserve portfolio combines popular styles with new designs, all refined with a touch of lavishness.

- Mix and match styles to customize the appearance of the door hardware
- Complementing door and home hardware to carry a look
  throughout the home
- Backed by an industry leading 25-year finish warranty and a limited lifetime mechanical warranty

















with Curve Lever



Additional Knob, Lever, And Rose Options Available

TRADITIONAL



Additional Knob, Lever, And Rose Options Available

#### LEVERS

#### FINISHES









Seattle with Square Lever



















Additional Knob, Lever, And Rose Options Available





#### LEVERS





#### DOOR KNOCKERS







#### BELL BUTTONS



Oval



Arch

Consult Deal