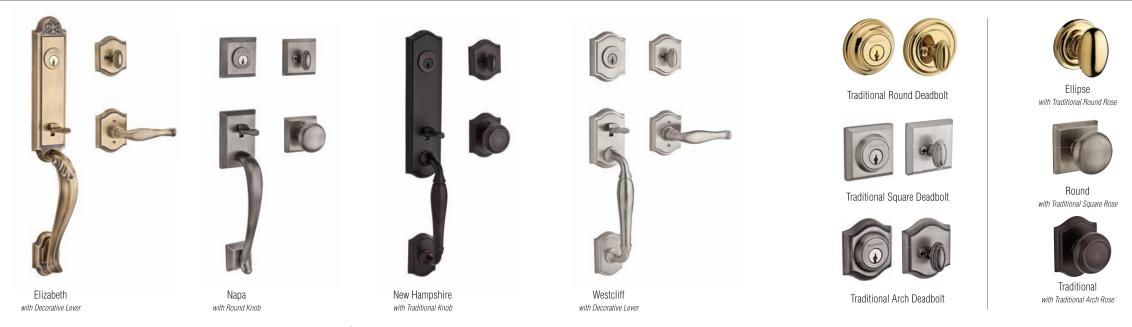

with Curve Lever

Additional Knob, Lever, And Rose Options Available

TRADITIONAL

Additional Knob, Lever, And Rose Options Available