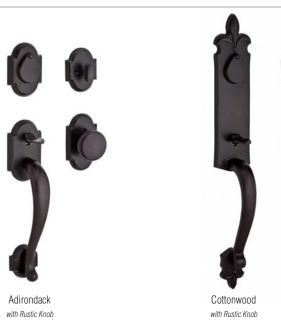

with Curve Lever

Additional Knob, Lever, And Rose Options Available

TRADITIONAL

Additional Knob, Lever, And Rose Options Available