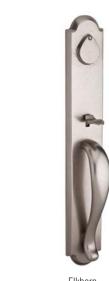

with Curve Lever

Additional Knob, Lever, And Rose Options Available

TRADITIONAL

Additional Knob, Lever, And Rose Options Available