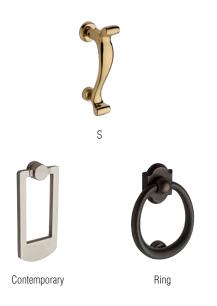

ios of products, styles, and finishes

### FINISHES



#### \*HAND-RELIEVED FINISHES

### RESERVE<sup>™</sup>

Baldwin's Reserve portfolio combines popular styles with new designs, all refined with a touch of lavishness.

- Mix and match styles to customize the appearance of the door hardware
- Complementing door and home hardware to carry a look
  throughout the home
- Backed by an industry leading 25-year finish warranty and a limited lifetime mechanical warranty

















with Curve Lever



Additional Knob, Lever, And Rose Options Available

TRADITIONAL



Additional Knob, Lever, And Rose Options Available

#### LEVERS

#### FINISHES









Seattle with Square Lever



















Additional Knob, Lever, And Rose Options Available





#### LEVERS





#### DOOR KNOCKERS







#### BELL BUTTONS



Oval



Arch

Consult Dealer for finish availability



17

18



Consult Dealer for finish availability



Square 3.5"



1/4" Radius 3.5"



5/8" Radius 3.5"



Hinge Pin Door Stop Can only be used with Reserve hinges



Square 4"



1/4" Radius 4"



5/8" Radius 4"

Consult Dealer for finish availability

## BALDWIN

19701 DA VINCI · LAKE FOREST · CALIFORNIA 92610

800.566.1986

BALDWINHARDWARE.COM