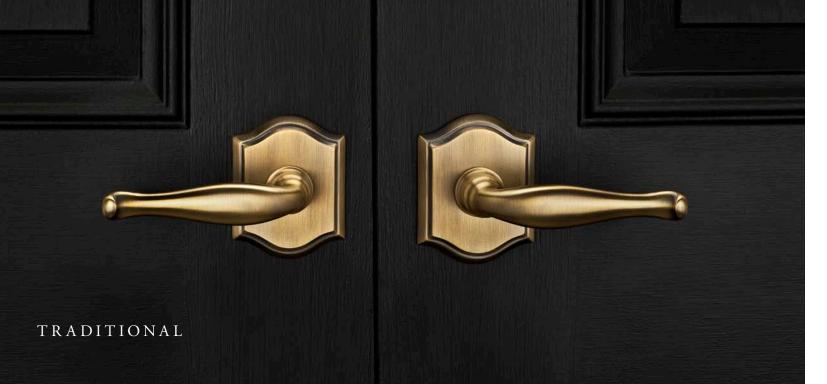

with Curve Lever

Additional Knob, Lever, And Rose Options Available

TRADITIONAL

Additional Knob, Lever, And Rose Options Available