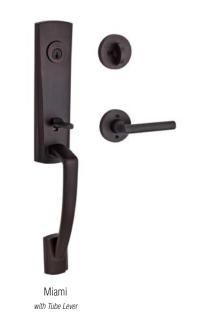

with Curve Lever

Additional Knob, Lever, And Rose Options Available

TRADITIONAL

Additional Knob, Lever, And Rose Options Available