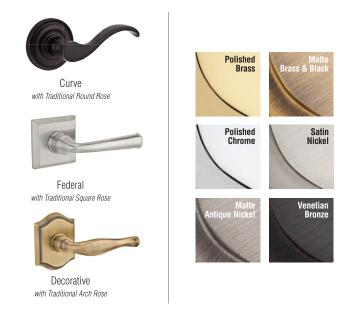

#### LEVERS

#### FINISHES

Seattle with Square Lever

Additional Knob, Lever, And Rose Options Available