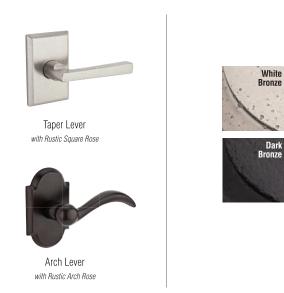

#### LEVERS

#### FINISHES

Seattle with Square Lever

Additional Knob, Lever, And Rose Options Available