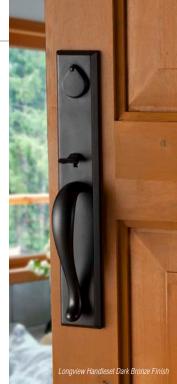

with Curve Lever

Additional Knob, Lever, And Rose Options Available

TRADITIONAL

Additional Knob, Lever, And Rose Options Available