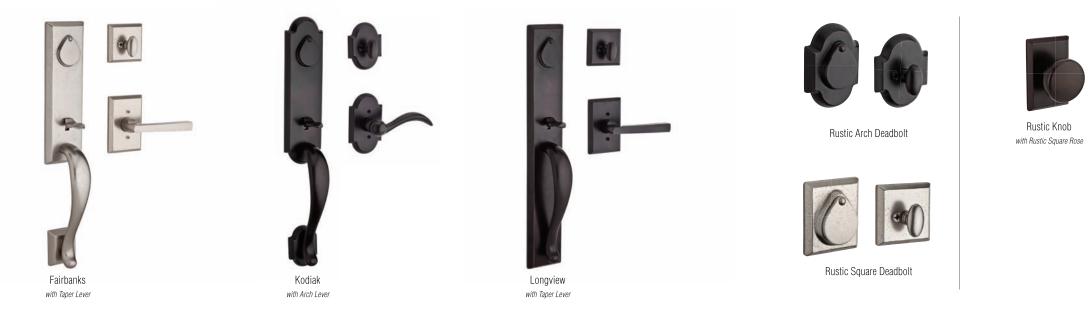

with Curve Lever

Additional Knob, Lever, And Rose Options Available

TRADITIONAL

Additional Knob, Lever, And Rose Options Available