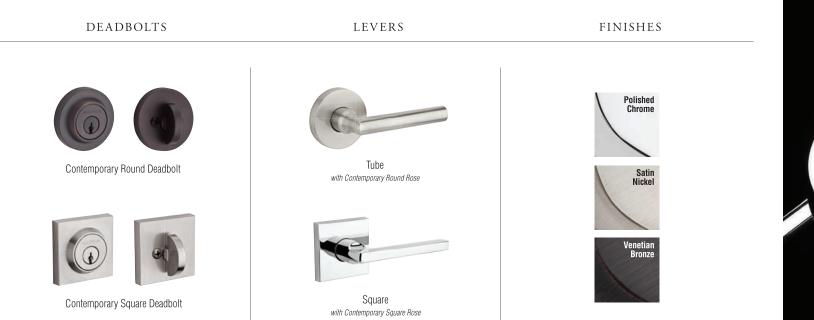

nishes that complement all decors
- Visit Baldwinhardware.com to learn more about Baldwin's various portfolios of products, styles, and finishes

### FINISHES



#### \*HAND-RELIEVED FINISHES

### RESERVE<sup>™</sup>

Baldwin's Reserve portfolio combines popular styles with new designs, all refined with a touch of lavishness.

- Mix and match styles to customize the appearance of the door hardware
- Complementing door and home hardware to carry a look
  throughout the home
- Backed by an industry leading 25-year finish warranty and a limited lifetime mechanical warranty

















with Curve Lever



Additional Knob, Lever, And Rose Options Available

TRADITIONAL



Additional Knob, Lever, And Rose Options Available

#### LEVERS

#### FINISHES









Seattle with Square Lever



















Additional Knob, Lever, And Rose Options Available





#### LEVERS





#### DOOR KNOCKERS







#### BELL BUTTONS



Oval



Arch

Consult Dealer for finish availability



17

18



Consult Dealer for finish availability



Square 3.5"



1/4" Radius 3.5"



5/8" Radius 3.5"



Hinge Pin Door Stop Can only be used with Reserve hinges



Square 4"



1/4" Radius 4"



5/8" Radius 4"

Consult Dealer for finish availability

## BALDWIN

19701 DA VINCI · LAKE FOREST · CALIFORNIA 92610

800.566.1986

BALDWINHARDWARE.COM