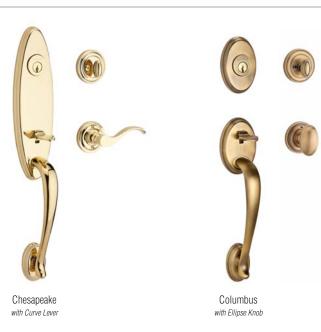

### RESERVE<sup>™</sup>

Baldwin's Reserve portfolio combines popular styles with new designs, all refined with a touch of lavishness.

- Mix and match styles to customize the appearance of the door hardware
- Complementing door and home hardware to carry a look
  throughout the home
- Backed by an industry leading 25-year finish warranty and a limited lifetime mechanical warranty

with Curve Lever

Additional Knob, Lever, And Rose Options Available

TRADITIONAL

Additional Knob, Lever, And Rose Options Available