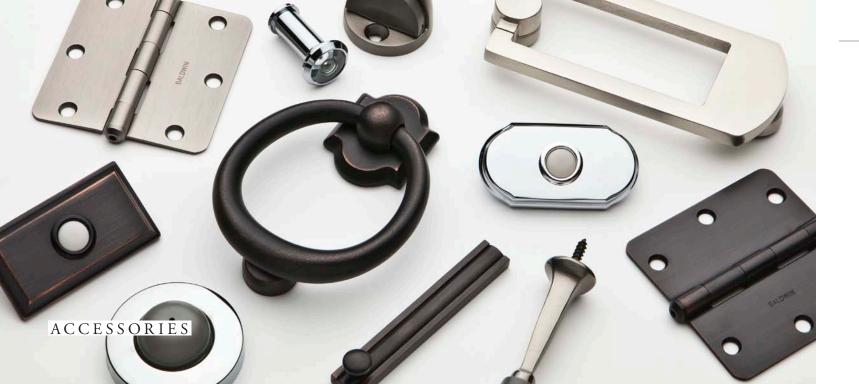

#### DOOR KNOCKERS

#### BELL BUTTONS

Oval

Arch

Consult Dealer for finish availability

17

18

Consult Dealer for finish availability

Square 3.5"