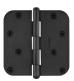

1/4" Radius 3.5"

5/8" Radius 3.5"

Hinge Pin Door Stop Can only be used with Reserve hinges

Square 4"

1/4" Radius 4"

5/8" Radius 4"

Consult Dealer for finish availability