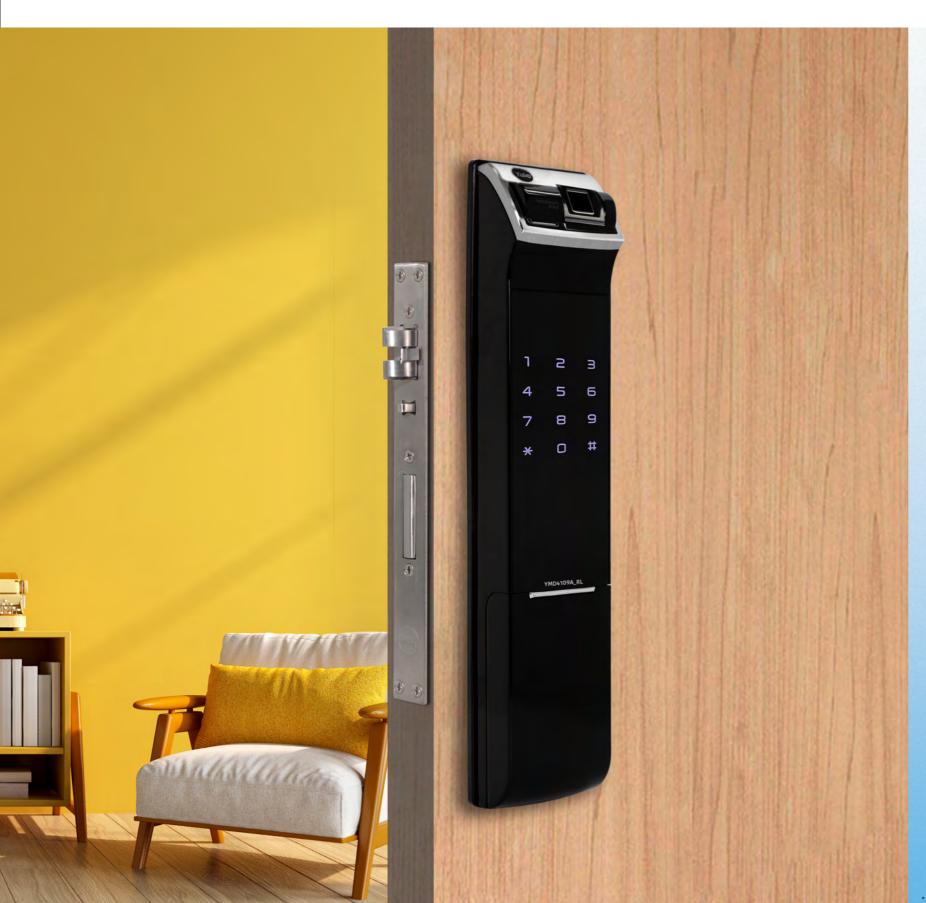

## YDM4109A - RL

Never carry keys again with the Yale fingerprint smart door lock - an intelligent Bio-metric lock with advanced one-touch fingerprint verification technology. YDM 4109A-RL has various access solutions: fingerprints, pin codes, Yale Home app, remote control, and mechanical keys override Use any Pull handle of your choice. Yale YDM 4109A-RL allows you Smart access while giving you the flexibility to install handle of your choice according to your door design and color. Yale YDM 4109A-RL gives user all the access capabilities and works with Yale Bridge, which enables user to open lock remotely from any location

## YDM4109A-RI

|                         | YDM4109A-RL                     |
|-------------------------|---------------------------------|
| Biometric               | Available                       |
| PIN code                | Available                       |
| Remote control          | Optional (sold separately)      |
| Mechanical key override | 2 pcs available                 |
| Color                   | Black                           |
| Front body              | 68.6(W) x 320.7(H) x 40.1(D) mm |
| Back body               | 72.8(W) x 306.6(H) x 37(D) mm   |
| Backset                 | 60mm                            |
| Door thickness          | 40 - 80mm                       |
| Emergency power supply  | Available                       |
| VDP/Intercom Accesss    | Wireless                        |
| Yale Smart Phone App    | Available                       |
|                         |                                 |