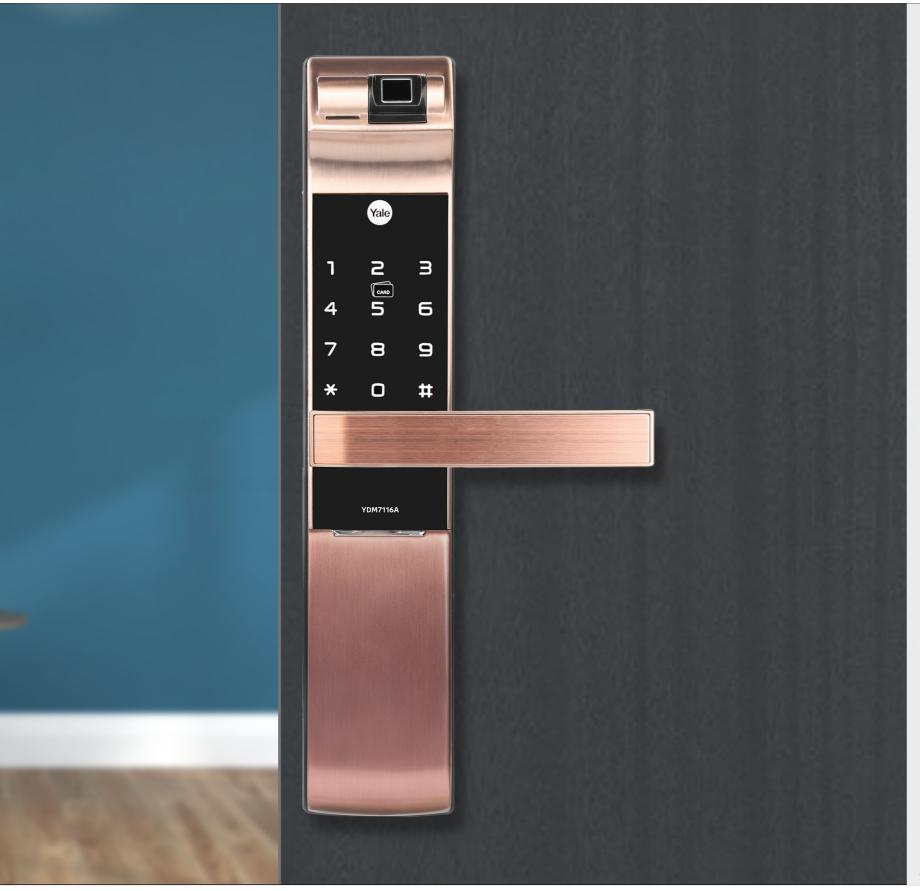

## **YDM7116A**

YDM7116A comes in three elegant colours – Matt Black, Champagne Gold and Red Bronze along with an advanced fingerprint scanner as well as a keypad. If you have a door which opens on either side, the smart lock can be customised to serve different purposes. YDM 7116A also has a pin button built into the door handle, which prevents kids from easily opening the door. Controlling door access is as simple as giving the "lock/unlock" commands and other instructions from your smartphone via the Yale Access app.

## **YDM7116A**

| Biometric               | Available                                  |
|-------------------------|--------------------------------------------|
| PIN code                | Available                                  |
| RFID keytag             | Available                                  |
| Remote control          | Optional (sold separately)                 |
| Mechanical key override |                                            |
| Color                   | ● Matt Black ● Red Bronze ● Champagne Gold |
| Front body              | 68(W) x 340(H) x 40.18(D) mm               |
| Back body               | 72(W) x 344(H) x 36(D) mm                  |
| Backset                 | 60mm                                       |
| Door thickness          | 40 - 90mm                                  |
| Emergency power supply  | Available                                  |
| Universal handle        | Available                                  |
| VDP/Intercom Accesss    | Wireless                                   |
| Yale Smart Phone App    | Available                                  |
|                         |                                            |